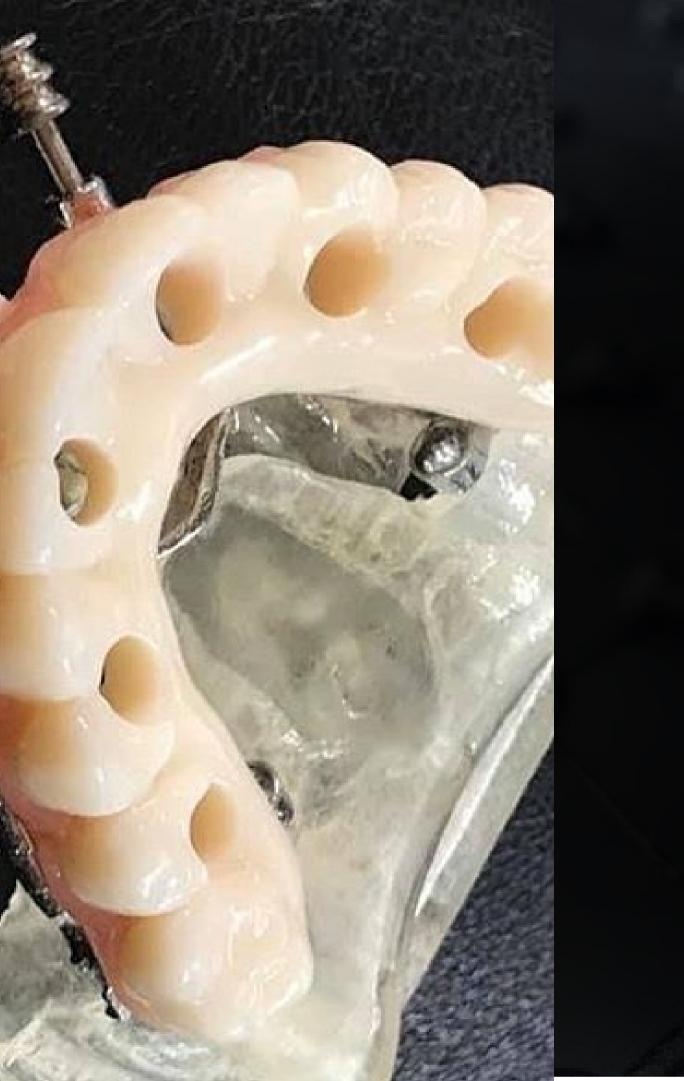

## A-Full arch single visit solution

WHAT YOU WILL RECEIVE?

1-CUSTOMIZED SURGICAL GUIDES

2-LONG-TERM INTERIM PICKUP RESTORATION WITH NANOKSA G PLUS