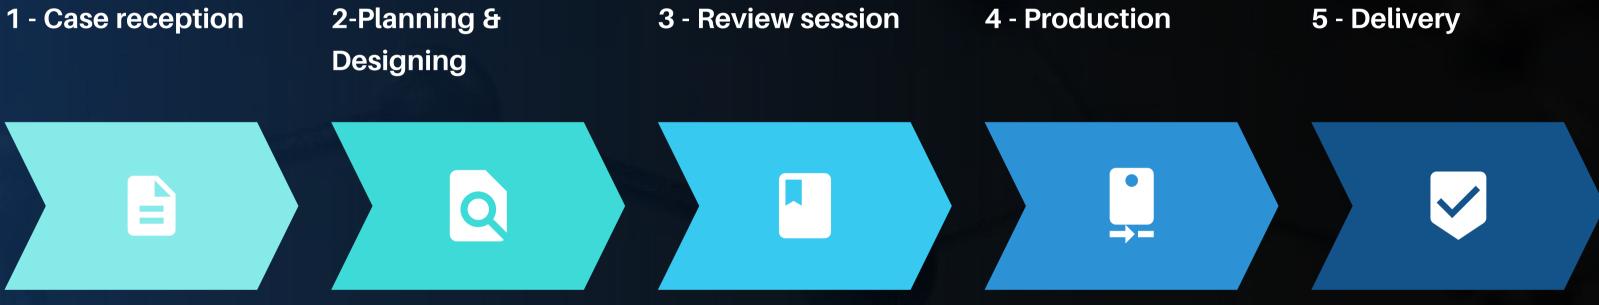

### I-NOX LAB Workflow

Receiving all the data required for the case

Specialists dentist team planning your case

Review session with our dentists

Delivery within 5 business days and chairside assisstance